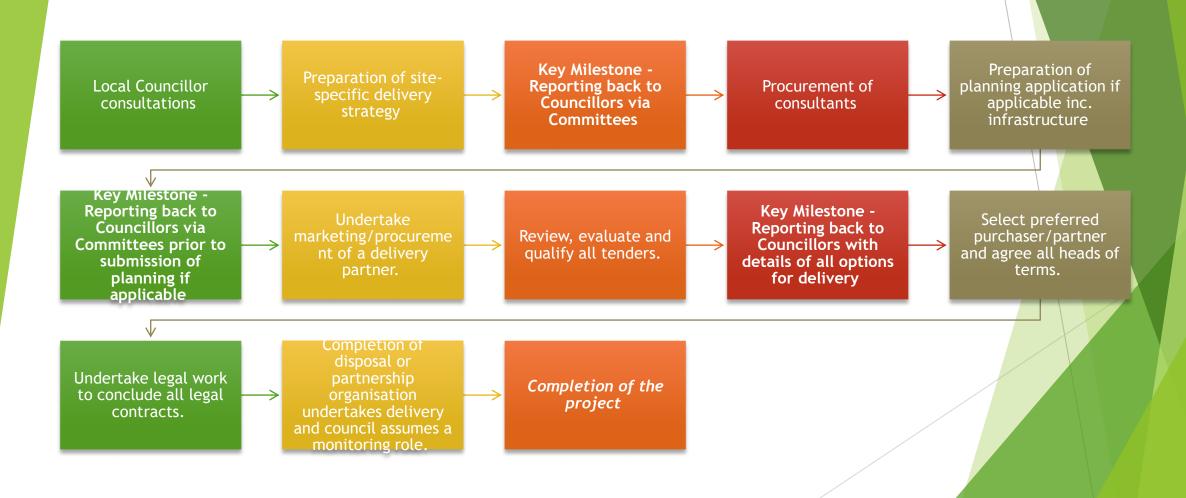

#### **Indicative Project Methodology**

#### <u>Timescales</u>

Each site will have its own project timetable as set out in Appendices 4 - 12, these will be updated as each project progresses and reported to Members at each key milestone. The initial delivery timetable commences in January 2024 and runs to March 2026. In March 2026, some project timetables will need to be extended.